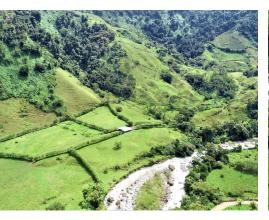

## **Property Description**

204 Acre Expansive and Remote Paradise! This sprawling 204 acre property is as remote as it is gorgeous! Sitting at 410 meters above sea level, in the rolling hillside 1 hour outside of San Isidro. Multiple wonderful building sites can offer views of the river, mountains, or valley. The southern end borders Rio Division, a beautiful large rushing fresh water river (with suspension bridge to cross!) There is a 3km long summer access road on the north side of the property. A mix of pasture and primary forest, the landscape harbors beautiful trees, flat building areas, jungle, a large animal corral, and an unused house structure. The air is fresh and crisp, but the climate is not as cold as some mountain terrains of Costa Rica. This spot is a sunny tucked away oasis! With multiple surrounding farms and orchards, this soil is fertile for growing. A 6km drive to Sevegre Abajo, which has a couple of markets and a 1h45 drive to Dominical to visit the coast and beaches.