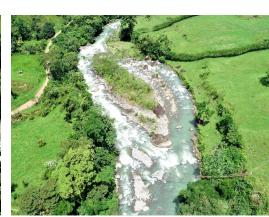

## **Property Description**

204 Acre Expansive and Remote Paradise! This sprawling 204 acre property is as remote as it is gorgeous! Sitting at 410 meters above sea level, in the rolling hillside 1 hour outside of San Isidro. Multiple wonderful building sites can offer views of the river, mountains, or valley. The southern end borders Rio Division, a beautiful large rushing fresh water river (with suspension bridge to cross!) There is a 3km long summer access road on the north side of the property. A mix of pasture and primary forest, the landscape harbors beautiful trees, flat building areas, jungle, a large animal corral, and an unused house structure. The air is fresh and crisp, but the climate is not as cold as some mountain terrains of Costa Rica. This spot is a sunny tucked away oasis! With multiple surrounding farms and orchards, this soil is fertile for growing. A 6km drive to Sevegre Abajo, which has a couple of markets and a 1h45 drive to Dominical to visit the coast and beaches.