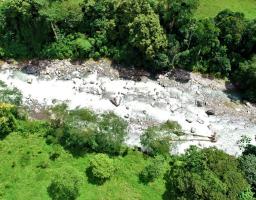

## **Property Description**

204 Acre Expansive and Remote Paradise! This sprawling 204 acre property is as remote as it is gorgeous! Sitting at 410 meters above sea level, in the rolling hillside 1 hour outside of San Isidro. Multiple wonderful building sites can offer views of the river, mountains, or valley. The southern end borders Rio Division, a beautiful large rushing fresh water river (with suspension bridge to cross!) There is a 3km long summer access road on the north side of the property. A mix of pasture and primary forest, the landscape harbors beautiful trees, flat building areas, jungle, a large animal corral, and an unused house structure. The air is fresh and crisp, but the climate is not as cold as some mountain terrains of Costa Rica. This spot is a sunny tucked away oasis! With multiple surrounding farms and orchards, this soil is fertile for growing. A 6km drive to Sevegre Abajo, which has a couple of markets and a 1h45 drive to Dominical to visit the coast and beaches.