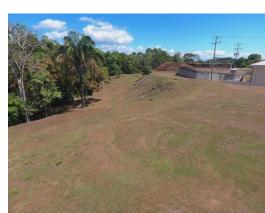

## **Property Description**

2 separate properties where the "Jade" project was FULLY permitted, for \$3.75m and 5.7m This project was canceled in 2008 with the financial crisis but was planned and fully permitted with a 190 room condo-hotel, a 50 unit residential condo project, and a three-story commercial. The three-story commercial building was completed and the first phase earthworks were started before the project closed down. Much of the permitting can be recycled for a future project. The property is available in 2pieces. The 190 unit condo-hotel site with existing 3 story building. \$5.7m encompassing 2.84 acres. The 50 residence condos property \$3.75m encompassing 4.44 acres. Both properties packaged together \$8.9m