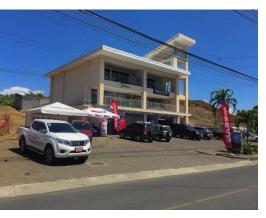

## **Property Description**

2 separate properties where the "Jade" project was FULLY permitted, for \$3.75m and 5.7m This project was canceled in 2008 with the financial crisis but was planned and fully permitted with a 190 room condo-hotel, a 50 unit residential condo project, and a three-story commercial. The three-story commercial building was completed and the first phase earthworks were started before the project closed down. Much of the permitting can be recycled for a future project. The property is available in 2pieces. The 190 unit condo-hotel site with existing 3 story building. \$5.7m encompassing 2.84 acres. The 50 residence condos property \$3.75m encompassing 4.44 acres. Both properties packaged together \$8.9m