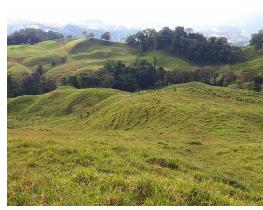

## **Property Description**

Located in the valley of San Juan de Dios, this property is a working cattle ranch and is made up of gentle rolling hills with several natural areas for construction and farming. There are 2 internal year around springs, and a year round creek that borders the western side of the land. There is a steel covered corral and fenced pasture lands. You can see wide open views of the San Juan valley and the surrounding mountains from all parts of the land. The property borders the public road for 200 meters and is connected to legal public water. There is year-round 2-wheel drive access and it's roughly 15 minutes to the paved road at Platanillo. This is an easy property to develop and use with its gentle slopes and no overgrowth to be cleared before anything gets started, just come start planting and constructing. Gentle Rolling HillsAYA Water2 WD AccessPublic Road Frontage