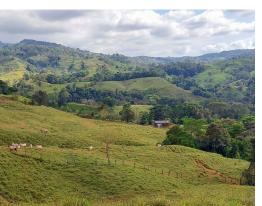

## **Property Description**

Located in the valley of San Juan de Dios, this property is a working cattle ranch and is made up of gentle rolling hills with several natural areas for construction and farming. There are 2 internal year around springs, and a year round creek that borders the western side of the land. There is a steel covered corral and fenced pasture lands. You can see wide open views of the San Juan valley and the surrounding mountains from all parts of the land. The property borders the public road for 200 meters and is connected to legal public water. There is year-round 2-wheel drive access and it's roughly 15 minutes to the paved road at Platanillo. This is an easy property to develop and use with its gentle slopes and no overgrowth to be cleared before anything gets started, just come start planting and constructing. Gentle Rolling HillsAYA Water2 WD AccessPublic Road Frontage