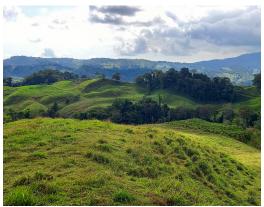

## **Property Description**

Located in the valley of San Juan de Dios, this property is a working cattle ranch and is made up of gentle rolling hills with several natural areas for construction and farming. There are 2 internal year around springs, and a year round creek that borders the western side of the land. There is a steel covered corral and fenced pasture lands. You can see wide open views of the San Juan valley and the surrounding mountains from all parts of the land. The property borders the public road for 200 meters and is connected to legal public water. There is year-round 2-wheel drive access and it's roughly 15 minutes to the paved road at Platanillo. This is an easy property to develop and use with its gentle slopes and no overgrowth to be cleared before anything gets started, just come start planting and constructing. Gentle Rolling HillsAYA Water2 WD AccessPublic Road Frontage