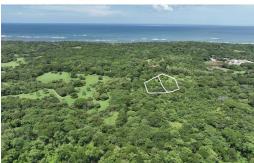

## Exclusive Finca Shambalah Lot #2

\$209,000

ID: 21230

Avellanas, Guanacaste

Property Type: Land • Size: 7,000 SQ M •

- Status: Active/Published
- Investment Opportunities
- Beach Properties
- Surfers Pick

## **Property Description**

Nestled in the tranquil expanse of Finca Shambalah, a once exclusive estate, a limited selection of properties is now available to the public. These prime lots are conveniently situated just minutes away from Avellanas and Playa Negra, with the nearest Lagartillo beach offering a serene retreat just a 15-minute stroll from the property. Tamarindo is a mere 20+minutes away, while Liberia airport is reachable in approximately 75 minutes. Immersed in natural splendor and serenity, this enclave promises an enduring connection to the authentic essence of Guanacaste. In fact, across the street from this quaint residential community is a 1000 acre tract of land that has been growing a forest for the last 40 years, it has a protection status. Compliant with national building regulations for agricultural parcels, the lot permits construction of a single 300m² home (3230ft²), whether one or two stories, with a total residential footprint of approximately 10% (roughly 5500ft²).