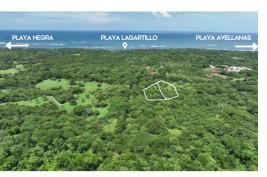

## Exclusive Finca Shambalah Lot #2

\$209,000

ID: 21230

Avellanas, Guanacaste

Property Type: Land • Size: 7,000 SQ M •

- Status: Active/Published
- Investment Opportunities
- Beach Properties
- Surfers Pick

## **Property Description**

Nestled in the tranquil expanse of Finca Shambalah, a once exclusive estate, a limited selection of properties is now available to the public. These prime lots are conveniently situated just minutes away from Avellanas and Playa Negra, with the nearest Lagartillo beach offering a serene retreat just a 15-minute stroll from the property. Tamarindo is a mere 20+minutes away, while Liberia airport is reachable in approximately 75 minutes. Immersed in natural splendor and serenity, this enclave promises an enduring connection to the authentic essence of Guanacaste. In fact, across the street from this quaint residential community is a 1000 acre tract of land that has been growing a forest for the last 40 years, it has a protection status. Compliant with national building regulations for agricultural parcels, the lot permits construction of a single 300m² home (3230ft²), whether one or two stories, with a total residential footprint of approximately 10% (roughly 5500ft²).