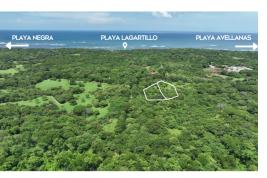

## **Property Description**

Long heralded as an exclusive estate property, Finca Shambalah, is now offering a limited amount of properties to the public. The lots are just minutes to Avellanas and Playa Negra. The closest beach is a quite little sandy beach with great shade trees located at Lagartillo beach. It is literally just a 15 minute walk to from the property. Tamarindo is about 20+ minutes away. The Liberia airport is only about 75 minutes. The lots are surrounded by nature in a quiet area where, in perpetuity, you will be able to enjoy authentic Guanacaste. In fact, across the street from this quaint residential community is a 1000 acre tract of land that has been growing a forest for the last 40 years, it has a protection status. This lot is almost completely flat giving way to innumerable residential possibilities. The national building codes for agricultural lots is one 300m2 home (3230ft2) whether one or two stories and a total residential footprint of 10% (roughly 5500ft2).