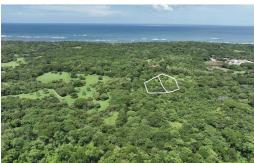

## **Property Description**

Long heralded as an exclusive estate property, Finca Shambalah, is now offering a limited amount of properties to the public. The lots are just minutes to Avellanas and Playa Negra. The closest beach is a quite little sandy beach with great shade trees located at Lagartillo beach. It is literally just a 15 minute walk to from the property. Tamarindo is about 20+ minutes away. The Liberia airport is only about 75 minutes. The lots are surrounded by nature in a quiet area where, in perpetuity, you will be able to enjoy authentic Guanacaste. In fact, across the street from this quaint residential community is a 1000 acre tract of land that has been growing a forest for the last 40 years, it has a protection status. This lot is almost completely flat giving way to innumerable residential possibilities. The national building codes for agricultural lots is one 300m2 home (3230ft2) whether one or two stories and a total residential footprint of 10% (roughly 5500ft2).