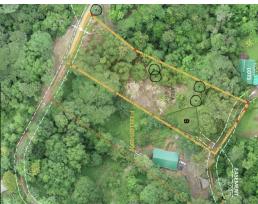

## Secret Paradise Property in Altos de la Colonia

\$189,000

**V**Uvita, Puntarenas

Property Type: Land • Size: 5,061 SQ M •

- Status: Active/Published
- Close To Transport
- Mountain Properties
- Close To Schools
- Investment Opportunities
- Mountain View

## **Property Description**

This enchanting real estate opportunity of 1.2 acres of lush land provides an idyllic setting for your dream home. Situatedin the midst of a breathtaking green jungle, the surroundings are teeming with a diverse array of trees, attracting numerous birds and exotic wildlife, creating a harmonious coexistence with nature. One of the highlights of this property is its proximity to the magnificent Playa Colonia, a mere 5-minute drive away. This stunning beach forms part of the Marino Ballena National Park, offering a delightful retreat for swimming and witnessing mesmerizing sunsets. Additionally, the convenience of Uvita, with its vibrant amenities, lies just a short 5-minute drive away. Here, you'll find an array of shops and the finest restaurants, all within easy reach. This secret Jungle garden presents a serene haven, providing the tranquility and peace that perfectly complements the allure of living in this remarkable country that captures hearts.