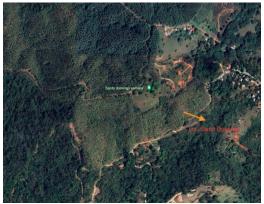

## **Property Description**

This nearly 3 acre property is conveniently located near Santo Domingo Town, just a short drive from the renowned beaches of Samara and Carrillo. Positioned at the entrance of the road to Santo Domingo, this expansive lot offers direct access to the public road, ensuring easy connectivity to the town's amenities. As you enter the property, you'll find a gentle descent to a second terrain level, providing ample space for the construction of your choice. Surrounded by lush vegetation and towering trees of the jungle, this lot offers a serene and secluded setting, ideal for creating your own private retreat. The property highlight is its natural border with a picturesque creek. This scenic feature not only adds to the beauty of the property but also provides a habitat for various bird species and native plants, enhancing the overall ambiance of the surroundings. The property offers direct access to electricity and internet services, and there are two water meters are already installed on-site, granting the groundwork for future development opportunities.