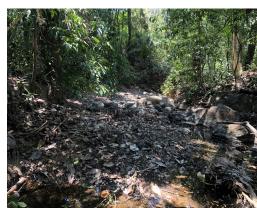

## **Property Description**

This nearly 3 acre property is conveniently located near Santo Domingo Town, just a short drive from the renowned beaches of Samara and Carrillo. Positioned at the entrance of the road to Santo Domingo, this expansive lot offers direct access to the public road, ensuring easy connectivity to the town's amenities. As you enter the property, you'll find a gentle descent to a second terrain level, providing ample space for the construction of your choice. Surrounded by lush vegetation and towering trees of the jungle, this lot offers a serene and secluded setting, ideal for creating your own private retreat. The property highlight is its natural border with a picturesque creek. This scenic feature not only adds to the beauty of the property but also provides a habitat for various bird species and native plants, enhancing the overall ambiance of the surroundings. The property offers direct access to electricity and internet services, and there are two water meters are already installed on-site, granting the groundwork for future development opportunities.