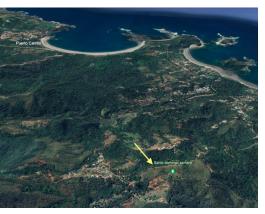

## **Property Description**

This nearly 3 acre property is conveniently located near Santo Domingo Town, just a short drive from the renowned beaches of Samara and Carrillo. Positioned at the entrance of the road to Santo Domingo, this expansive lot offers direct access to the public road, ensuring easy connectivity to the town's amenities. As you enter the property, you'll find a gentle descent to a second terrain level, providing ample space for the construction of your choice. Surrounded by lush vegetation and towering trees of the jungle, this lot offers a serene and secluded setting, ideal for creating your own private retreat. The property highlight is its natural border with a picturesque creek. This scenic feature not only adds to the beauty of the property but also provides a habitat for various bird species and native plants, enhancing the overall ambiance of the surroundings. The property offers direct access to electricity and internet services, and there are two water meters are already installed on-site, granting the groundwork for future development opportunities.