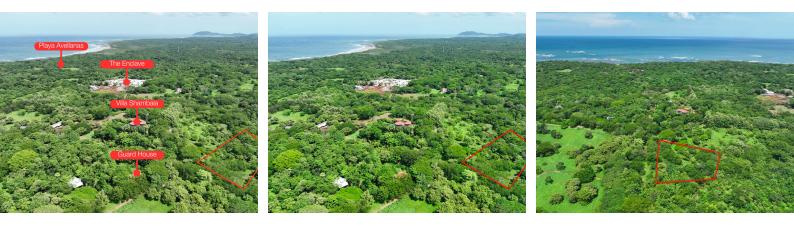

## **Exclusive Finca Shambalah Lot**

🖓 Avellanas, Guanacaste

Property Type: Land • Size: 5,000 SQ M •

• Beach Properties

Surfers Pick

- Status: Sale Pending
- Investment Opportunities

## Property Description

Long heralded as an exclusive estate property, Finca Shambalah, is now offering a limited amount of properties to the public. The lots are just minutes to Avellanas and Playa Negra. The closest beach is a quite little sandy beach with great shade trees located at Lagartillo beach. It is literally just a 15 minute walk to from the property. Tamarindo is about 20+ minutes away. The Liberia airport is only about 75 minutes. The lots are surrounded by nature in a quiet area where, in perpetuity, you will be able to enjoy authentic Guanacaste. This lot has mature fruit trees that were planted years ago and give annual rewards. This lot is almost completely flat giving way to innumerable residential possibilities. The national building codes for agricultural lots is one 300m2 home (3230ft2) whether one or two stories and a total residential footprint of 10% (roughly 5500ft2). An additional 15% can be used for agricultural use.

## Additional

- ID 21005
- Sale Pending

- For Sale
- Land

- \$174,000
- View : Jungle

Close To Golf