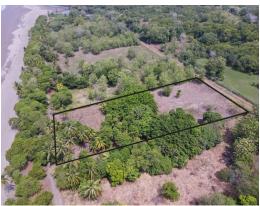

## **Property Description**

Incredible Beachfront Land Opportunity in Playa Linda! Welcome to an unparalleled opportunity to own prime beachfront land in the coveted Playa Linda area. Three expansive lots with concessions are now available, offering a rare chance to create your dream beachside oasis or capitalize on lucrative investment prospects. Don't miss out on securing your piece of paradise! Property Details: Lot 1:Size: 9566 sq mPrice: \$669,620Lot 2:Size: 7393 sq mPrice: \$591,440Lot 3:Size: 3040 sq mPrice: \$243,200Features: Beachfront Location: Enjoy direct access to the pristine shores of Playa Linda, offering breathtaking views and endless recreational opportunities. Concession Ready: Each lot comes with concessions in place, ensuring smooth and hassle-free ownership. Legal ASADA Water Coming in December 2024: Benefit from legal water access, providing convenience and peace of mind for development or personal use.