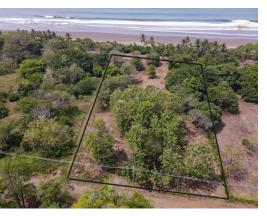

## **Property Description**

Incredible Beachfront Land Opportunity in Playa Linda! Welcome to an unparalleled opportunity to own prime beachfront land in the coveted Playa Linda area. Three expansive lots with concessions are now available, offering a rare chance to create your dream beachside oasis or capitalize on lucrative investment prospects. Don't miss out on securing your piece of paradise! Property Details: Lot 1:Size: 9566 sq mPrice: \$669,620Lot 2:Size: 7393 sq mPrice: \$591,440Lot 3:Size: 3040 sq mPrice: \$243,200Features: Beachfront Location: Enjoy direct access to the pristine shores of Playa Linda, offering breathtaking views and endless recreational opportunities. Concession Ready: Each lot comes with concessions in place, ensuring smooth and hassle-free ownership. Legal ASADA Water Coming in December 2024: Benefit from legal water access, providing convenience and peace of mind for development or personal use.