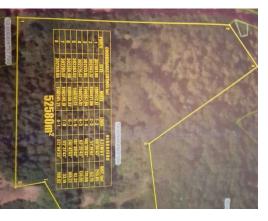

## 12.35 Acres Development Property 10 min from Tamarindo

\$2,103,200

D: 20869

♥ Tamarindo, Guanacaste

Property Type: Land • Size: 52,580 SQ M •

- Status: Active/Published
- Close To Schools
- Development Farm
- Acreage
- Close To Shops

## **Property Description**

Welcome to Finca Medaglia, a prime development land opportunity ideally suited for an ecological mixed-use complex. Situated in one of Costa Rica's top destinations, this property offers a valuable investment opportunity, conveniently located just 10 minutes from Tamarindo, 20 minutes from Flamingo & Conchal, and 50 minutes from the Guanacaste Airport (LIR). With its mixed-use zoning, Finca Medaglia spans over 5 hectares (12.35 acres) and boasts 820 ft of main road frontage next to Maxi Pali. This makes it an ideal location for commercial businesses, residences, restaurants, green spaces with nature trails, and outdoor markets. The property also offers endless development opportunities with its wide forest cover and no adjoining construction. The property's proximity to popular beach communities such as Tamarindo, Playa Grande, Avellanas, Flamingo, and Conchal adds to its appeal. These areas attract both tourists and full-time residents, making it a desirable location for investment.