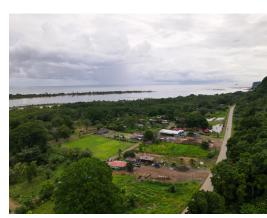

## **Property Description**

This is a 4 hectare parcel with significant frontage on Highway 34, also known as the Costanera, or coastal, Highway. The property has flat areas that slope upward to provide great views of the Pacific and the Terraba River basin. The property is accessible from the highway, as well as another public road that goes to Punta Mala. The lot is just minutes south of Ojochal, which has become one of Costa Rica's premier expat communities and one of the hottest real estate markets in the country right now. This property could be used for either residential or commercial development. It would be great for a boutique hotel, or for a condo development with individual cabinas with ocean views. There is ample water available as the well for the local Asada (rural community water supply) is actually on this property! Going south is the community of Cortes, which features the area's only new regional hospital.