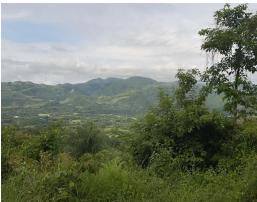

## **Property Description**

Teak Farm located in Nambi, in a transit area between Santa Cruz and Nicoya. It spans approximately 203 hectares and boasts 15 hectares of established plantations. Conveniently situated just 1.6 kilometers from Nambi's central area, close to a small basic health care clinic and a convenience store. The farm is surrounded by agricultural and forestry farms, pastures, and secondary forests within a 500-meter radius.