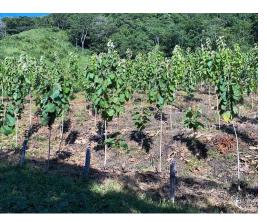

## **Property Description**

Teak Farm located in Nambi, in a transit area between Santa Cruz and Nicoya. It spans approximately 203 hectares and boasts 15 hectares of established plantations. Conveniently situated just 1.6 kilometers from Nambi's central area, close to a small basic health care clinic and a convenience store. The farm is surrounded by agricultural and forestry farms, pastures, and secondary forests within a 500-meter radius.