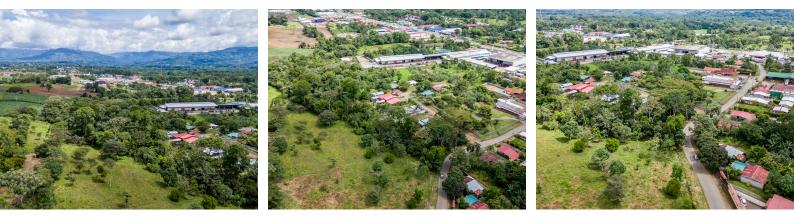

## **Property Description**

This 3.6-acre commercial property offers a world of possibilities in the heart of Pérez Zeledón, Costa Rica. Nestled in a vibrant commercial area, its strategic position places it a mere 500 meters from the Pan-American Highway and in close proximity to major retail outlets, including Walmart and multiple supermarkets. Additionally, a local mall adds to the convenience of this location. This commercial land is priced way below the market value giving the new owners the opportunity to gain great margins on this investment, the market value for properties similar to this one average to \$250 per square meter, this one is only \$68. Whether you envision a government building, call center offices, or have other business ideas in mind, this versatile property provides a canvas for your vision. With its easy accessibility and regular land layout, you have the flexibility to create the business space you desire.