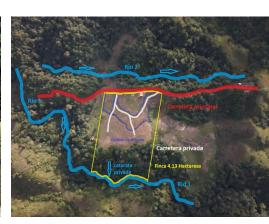

## **Property Description**

This stunning property, located at an altitude of 960 meters above sea level, offers an exceptional mountain climate with temperatures ranging from 15-18°C at night to 21-27°C during the day. Bordered by a pure mountain river with a private waterfall, this fenced estate is designed with terraces, providing multiple levels for paths and drainage channels. With electricity supplied by an exclusive 50 kW transformer, the property features a small house, originally intended for guests or workers, with unfinished interiors and exteriors. Additionally, there's a workshop/storage space for added versatility. Sourced directly from a mountain river or spring, the property's water supply is pure and free from chlorine or chemicals. Surrounded by evergreen flora and fauna, the estate offers a tranquil and secure environment without the disturbance of constant neighbors. Boasting internet access via fiber optic cable, this property offers a reliable connection amid lush nature.