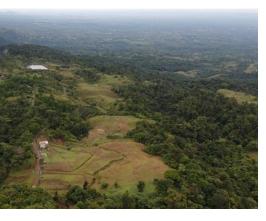

## **Property Description**

This stunning property, located at an altitude of 960 meters above sea level, offers an exceptional mountain climate with temperatures ranging from 15-18°C at night to 21-27°C during the day. Bordered by a pure mountain river with a private waterfall, this fenced estate is designed with terraces, providing multiple levels for paths and drainage channels. With electricity supplied by an exclusive 50 kW transformer, the property features a small house, originally intended for guests or workers, with unfinished interiors and exteriors. Additionally, there's a workshop/storage space for added versatility. Sourced directly from a mountain river or spring, the property's water supply is pure and free from chlorine or chemicals. Surrounded by evergreen flora and fauna, the estate offers a tranquil and secure environment without the disturbance of constant neighbors. Boasting internet access via fiber optic cable, this property offers a reliable connection amid lush nature.