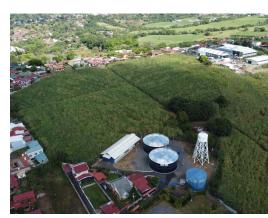

## **Property Description**

Explore this extraordinary property, a vast land located in Grecia, amidst the sugar factories. With immense potential, this expansive land is suitable for various purposes, such as residential development, machinery warehouses, supplies stores, or a large warehouse. Here are the key highlights: Size and Versatility: This expansive land provides a substantial area, allowing for diverse development possibilities. Whether envisioning a residential community, machinery or supplies stores, or a large warehouse, the options are plentiful. Strategic Location: Situated between two important residential developments in the area and with plans for a new residential development, this land stands out for its strategic location. It is in a privileged position to attract attention and investment opportunities. Divisible Property: The land is divided into three parts, offering flexibility for potential buyers.