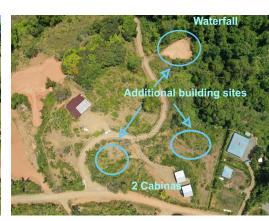

## **Property Description**

Located in the prestigious Hills of Portalon development, this property is ideal for someone looking for a large 2+ acre property with 2 rental cabinas, build ready for an additional home(s). 25 minutes to Marina Pez Vela, 35 minutes to Manuel Antonio National Park, 20 minutes to the Quepos airport and Hospital, 12 minutes to the stunning Playa Linda beach where you can walk for miles, 22 minutes to Dominical. Get away from it all yet be accessible to everything. A defining feature of this property is private access to a majestic waterfall adjacent to the land. Located 25 minutes to Marina Pez Vela, 35 minutes to Manuel Antonio National Park, 20 minutes to the Quepos airport and Hospital, 12 minutes to the stunning Playa Linda beach where you can walk for miles, 22 minutes to Dominical. Get away from it all yet be accessible to everything. Just listed, this property will not last long on the new buyer market, as it checks all the boxes for all the attributes new buyers are looking for:1/ Ideal, sought after location positioned for good resale.