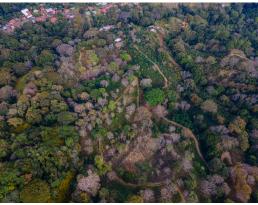

## **Property Description**

Negotiable. Discover the allure of this remarkable property – a sprawling 24-hectare estate situated just 6.5 kilometers from the heart of Atenas, Costa Rica. With 30 meters of frontage along the Atenas-Palmares road, this parcel provides an ideal blend of accessibility and seclusion. The property is well-equipped with essential services, including electricity, rural aqueduct, municipal garbage collection, and internet connectivity, ensuring a comfortable and connected lifestyle. Its undulating topography adds character to the land, offering a dynamic canvas for potential development. Traverse the internal roads spanning the estate, providing easy access to every corner of the property. Revel in the picturesque views that unfold, offering a captivating backdrop to your future endeavors. This tranquil haven is an ideal setting for those seeking a peaceful escape with the convenience of modern amenities.