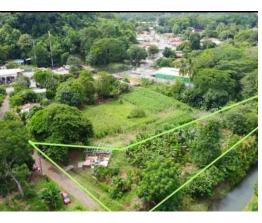

## **Property Description**

A large sized lot in the middel of town but neatly sequestered away by the Guardial River, An abundance of fruit trees of several types, bananas, papayas, and much more. The pad is in for a small house but construction has stopped. This is a perfect homesite, next to the river and quiet but close to town services, all at a low price.

## Additional

- ID 20318
- Active/Published
- View : River

- For Sale
- Land

- \$58,000
- Parking Spaces : 5