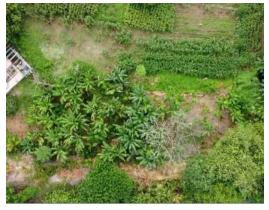

## **Property Description**

A large sized lot in the middel of town but neatly sequestered away by the Guardial River, An abundance of fruit trees of several types, bananas, papayas, and much more. The pad is in for a small house but construction has stopped. This is a perfect homesite, next to the river and quiet but close to town services, all at a low price.