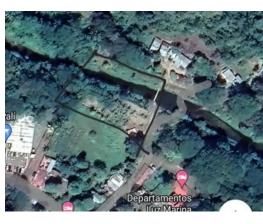

## **Property Description**

A large sized lot in the middel of town but neatly sequestered away by the Guardial River, An abundance of fruit trees of several types, bananas, papayas, and much more. The pad is in for a small house but construction has stopped. This is a perfect homesite, next to the river and quiet but close to town services, all at a low price.

## Additional

- ID 20318
- Active/Published
- View : River

- For Sale
- Land

- \$58,000
- Parking Spaces : 5