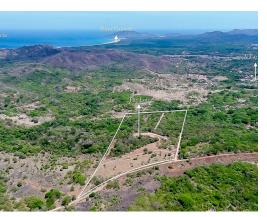

## **Property Description**

Welcome to your slice of heaven in Villarreal, Tamarindo! Lot #16 is a large 1200 m2 parcel in a tranquil gated neighborhood, providing you a unique opportunity to build your dream house in one of Costa Rica's most beautiful places. Enjoy the peaceful ambiance of this lovely enclave while being only a short drive from the world-renowned beach town of Tamarindo with its sparkling white sand beach. The lush surroundings will capture your imagination and provide you with the opportunity to construct a private retreat that perfectly matches your lifestyle. The options are many, including creating a beautiful estate with exquisite facilities or a quiet and private refuge, surrounded by nature. Each Lot in Pacific Estates has electricity and water available, along with fiber optic internet. The monthly HOA dues are \$200 per month. Lot #16 is ready for you to begin building your own special Costa Rica home.