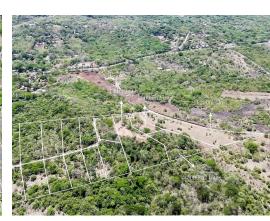

## **Property Description**

Welcome to your slice of heaven in Villarreal, Tamarindo! Lot #16 is a large 1200 m2 parcel in a tranquil gated neighborhood, providing you a unique opportunity to build your dream house in one of Costa Rica's most beautiful places. Enjoy the peaceful ambiance of this lovely enclave while being only a short drive from the world-renowned beach town of Tamarindo with its sparkling white sand beach. The lush surroundings will capture your imagination and provide you with the opportunity to construct a private retreat that perfectly matches your lifestyle. The options are many, including creating a beautiful estate with exquisite facilities or a quiet and private refuge, surrounded by nature. Each Lot in Pacific Estates has electricity and water available, along with fiber optic internet. The monthly HOA dues are \$200 per month. Lot #16 is ready for you to begin building your own special Costa Rica home.