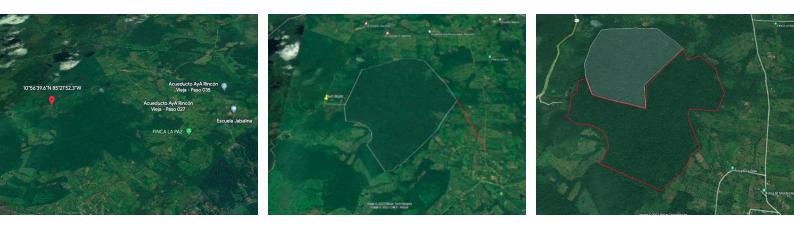

## Finca Upala

♀Upala, Alajuela

Property Type: Land • Size: 2,883,061 SQ M •

- Status: Active/Published
- Investment Opportunities
- On-site Management
- Close To Shops
- Jungle Views

- Close To Transport
- Luxury Estate

## **Property Description**

Unrivalled 700+ Acres: Primary Rainforest + Eco-Friendly Investment Opportunities + Private Paradise!Welcome to Finca La Palestina, a beautiful paradise in the centre of Dos Rios de Upala. This magnificent property encompasses an astounding 712.42 acres and features an enthralling blend of pristine primary forest and beautiful natural vistas. Prepare to be awestruck by the untainted splendour of Costa Rica's wilderness.What You'll Enjoy:• Primary Rainforest Surrounds: Choose privacy, irreplaceable wildlife, and pristine environment - your own personal refuge.• Convenience: Finca La Palestina is only 2 hours from Liberia International Airport and is close to local amenities.• Eco-friendly Investment: This property lends itself to tourist operations as well as sustainable timber harvesting.Finca La Palestina, located just two hours from Liberia, the region's busiest city and provincial seat, provides a tranquil respite from the fast-paced urban lifestyle.