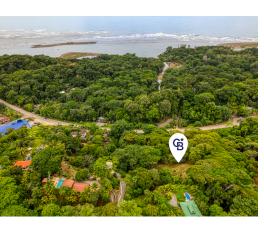

## **Property Description**

AMAZING OPPORTUNITY to own this large (2.67 acre) commercial/residential lot located on the Costanera just before the entrance of the popular town of Ojochal. OWNER OPEN TO SELLER FINANCINGThis lot benefits from its strategic location, as it receives a significant amount of traffic, including tourists, expats, commercial vehicles, and local residents. The high traffic volume passing by this prime spot presents a business opportunity that can lead to profit. There is also an entrance off Calle Soluna should you wish to make this a combination of residential & business. Owners have building plans available for their idea. This highly usable commercial / residential lot spans 2.67 acres, offering ample space for development. Given the ever-growing and expanding nature of Ojochal, this parcel of land holds great potential for various types of businesses or projects that could benefit from its highway frontage and the influx of tourists and locals.