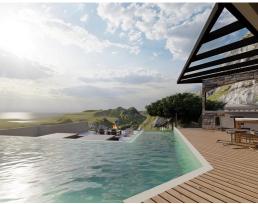

## **Property Description**

The selling of TWO side-by-side ocean view lots in El Prado is one of the best prospects in Las Catalinas. Lot 89 is 325.6m2 in size, while Lot 90 is 314.59m2. There is no other opportunity on the market like this! These lots are in one of the greatest parts of El Prado since they have fantastic ocean views, are close enough to walk to town and the beach, are in front of the park, and have auto access so you can drive right up to your front door. The total price of the lots is \$950,000. You may construct a structure with a footprint of 902.2m2 (or 9711 sq ft). With this combination, you have several options: you can build one gigantic or two large houses on top, and two guest houses or a three-story condo on the bottom. Furthermore, this combination may be used to construct a sub-condominium and sell off any of the properties. This is an incredible opportunity for someone looking for a permanent residence in Las Catalinas with all the bells and whistles, someone looking for an investment only to build and sell off, someone looking for vacation rental homes and a great return on investment, or someone looking to pick their next door neighbour and buy side-by-side lots with their best friends or family members.