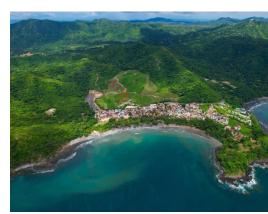

## **Property Description**

The selling of TWO side-by-side ocean view lots in El Prado is one of the best prospects in Las Catalinas. Lot 89 is 325.6m2 in size, while Lot 90 is 314.59m2. There is no other opportunity on the market like this! These lots are in one of the greatest parts of El Prado since they have fantastic ocean views, are close enough to walk to town and the beach, are in front of the park, and have auto access so you can drive right up to your front door. The total price of the lots is \$950,000. You may construct a structure with a footprint of 902.2m2 (or 9711 sq ft). With this combination, you have several options: you can build one gigantic or two large houses on top, and two guest houses or a three-story condo on the bottom. Furthermore, this combination may be used to construct a sub-condominium and sell off any of the properties. This is an incredible opportunity for someone looking for a permanent residence in Las Catalinas with all the bells and whistles, someone looking for an investment only to build and sell off, someone looking for vacation rental homes and a great return on investment, or someone looking to pick their next door neighbour and buy side-by-side lots with their best friends or family members.