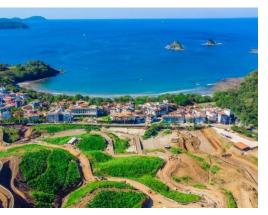

## **Property Description**

The selling of TWO side-by-side ocean view lots in El Prado is one of the best prospects in Las Catalinas. Lot 89 is 325.6m2 in size, while Lot 90 is 314.59m2. There is no other opportunity on the market like this! These lots are in one of the greatest parts of El Prado since they have fantastic ocean views, are close enough to walk to town and the beach, are in front of the park, and have auto access so you can drive right up to your front door. The total price of the lots is \$950,000. You may construct a structure with a footprint of 902.2m2 (or 9711 sq ft). With this combination, you have several options: you can build one gigantic or two large houses on top, and two guest houses or a three-story condo on the bottom. Furthermore, this combination may be used to construct a sub-condominium and sell off any of the properties. This is an incredible opportunity for someone looking for a permanent residence in Las Catalinas with all the bells and whistles, someone looking for an investment only to build and sell off, someone looking for vacation rental homes and a great return on investment, or someone looking to pick their next door neighbour and buy side-by-side lots with their best friends or family members.