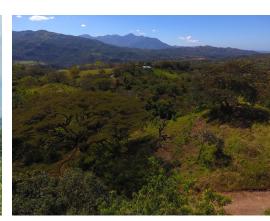

## **Property Description**

These well situated lots with legal water and electric available are located only a couple minutes from the new highway. They feature nice views of the central valley and overlook the new highway running below. These lots are mostly all usable and features a large percentage of flat areas or gentle slopes. All services run to these lots and area located on a gravel road in Escobal. The Escobal highway entrance, 13km from Atenas and 15km from Orotina. Ideal views, private, and a great place to make your new home.