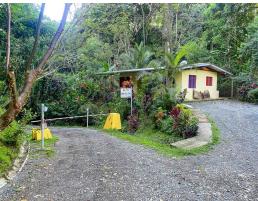

## **Property Description**

Located in Platanillo in Colinas Pacificas. The entrance into this old neighborhood is lined with giant Guanacaste trees, making your entrance to the property spectacular. The property features a large building area, and more than one place on the property can be built on. The property features a nice sunset ocean view and sits on the edge of this neighborhood at the end of the road, making it private, secluded, and quiet. The lot is located within 15 minutes of 3 of the country's most spectacular waterfalls and only slightly farther to the Diamante waterfall, the tallest waterfall in Costa Rica. Within a short 15 minute drive down the mountain to beaches, whale watching, deep sea fishing, and surfing. There are several grocery stores and restaurants in Platanillo, and the popular Tinamastes farmers market is in the neighboring village. There is also a medical clinic, a baker, and a health food store in the center of town.