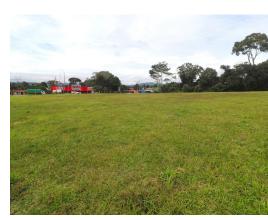

## **Property Description**

This large commercial property is over 13,000 m2 and located 1.3 km from Walmart towards downtown San Isidro de El General.It's conveniently located on the side of and accessible by the Hwy Interamericana Sur.Prime location for any kind of commercial development with high-exposure, easy access, and usable flat, cleared land.