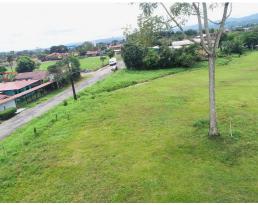

## **Property Description**

This large commercial property is over 13,000 m2 and located 1.3 km from Walmart towards downtown San Isidro de El General.It's conveniently located on the side of and accessible by the Hwy Interamericana Sur.Prime location for any kind of commercial development with high-exposure, easy access, and usable flat, cleared land.