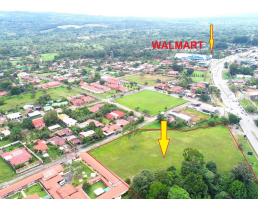

## Strategic location along HWY 2 near Walmart in Perez Zeledon

\$3,320,464 ID: 16910

Perez Zeledon, Puntarenas

Property Type: Land • Size: 13,000 SQ M •

- Status: Active/Published
- City Views
- Close To Shops
- Highway Frontage

## **Property Description**

This large commercial property is over 13,000 m2 and located 1.3 km from Walmart towards downtown San Isidro de El General.It's conveniently located on the side of and accessible by the Hwy Interamericana Sur.Prime location for any kind of commercial development with high-exposure, easy access, and usable flat, cleared land.