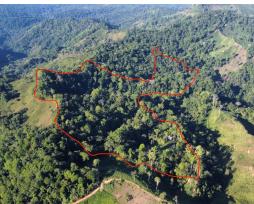

## **Property Description**

NATURE LOVER? If yes, then this is what you are looking for! Finca Sinai is a beautiful jungle farm located in the Mountains of the Osa Peninsula, just one hour and thirty minutes drive to Uvita. Take a nice drive along the Coastal road to visit this spectacular property with 84 acres of jungle with amazing views of the mountains and the Sierpe Lagoon that compliments the vistas perfectly. Endless potential for a big development or a family compound due its location and topography, one of the most private places you will find on the market with countless building sites, two beautiful creeks that divide the property in half with a 90 foot waterfall and another stream that flows over the border line in the lowest part of the property with water all year round. The property line is well maintained by the current caretaker farmer that works for the owner of the land. This property is one of the most beautiful places to start your new journey in Costa Rica and create a nice future for you and your family.