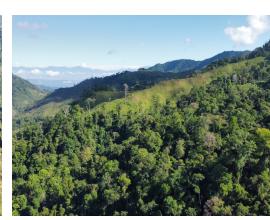

## **Property Description**

NATURE LOVER? If yes, then this is what you are looking for! Finca Sinai is a beautiful jungle farm located in the Mountains of the Osa Peninsula, just one hour and thirty minutes drive to Uvita. Take a nice drive along the Coastal road to visit this spectacular property with 84 acres of jungle with amazing views of the mountains and the Sierpe Lagoon that compliments the vistas perfectly. Endless potential for a big development or a family compound due its location and topography, one of the most private places you will find on the market with countless building sites, two beautiful creeks that divide the property in half with a 90 foot waterfall and another stream that flows over the border line in the lowest part of the property with water all year round. The property line is well maintained by the current caretaker farmer that works for the owner of the land. This property is one of the most beautiful places to start your new journey in Costa Rica and create a nice future for you and your family.