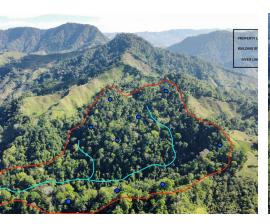

## **Property Description**

NATURE LOVER? If yes, then this is what you are looking for! Finca Sinai is a beautiful jungle farm located in the Mountains of the Osa Peninsula, just one hour and thirty minutes drive to Uvita. Take a nice drive along the Coastal road to visit this spectacular property with 84 acres of jungle with amazing views of the mountains and the Sierpe Lagoon that compliments the vistas perfectly. Endless potential for a big development or a family compound due its location and topography, one of the most private places you will find on the market with countless building sites, two beautiful creeks that divide the property in half with a 90 foot waterfall and another stream that flows over the border line in the lowest part of the property with water all year round. The property line is well maintained by the current caretaker farmer that works for the owner of the land. This property is one of the most beautiful places to start your new journey in Costa Rica and create a nice future for you and your family.