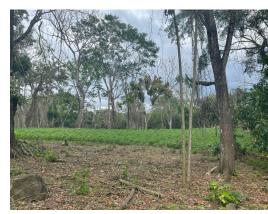

## **Property Description**

Located in the picturesque town Mercedes, 7 minutes from Atenas downtown, this gorgeous 1.4 hectares property has been legally segregated into 12 lots, each one offered at \$115.000. The property is completely flat and suitable to build your custom dream home! Each lot has access to public services, including water and electricity. Some of them have amazing mountain and valley views. The size of each lot varies; while the largest measures 2.444 square meters, the smallest measures 1.525 square meters. Just on the market so you still can choose your favorite lot!