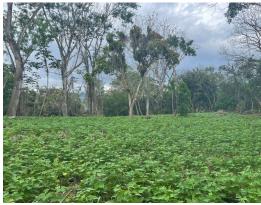

## **Property Description**

Located in the picturesque town Mercedes, 7 minutes from Atenas downtown, this gorgeous 1.4 hectares property has been legally segregated into 12 lots, each one offered at \$115.000. The property is completely flat and suitable to build your custom dream home! Each lot has access to public services, including water and electricity. Some of them have amazing mountain and valley views. The size of each lot varies; while the largest measures 2.444 square meters, the smallest measures 1.525 square meters. Just on the market so you still can choose your favorite lot!