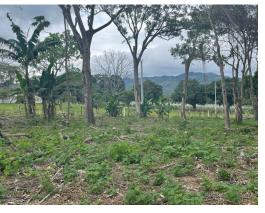

## **Property Description**

Located in the picturesque town Mercedes, 7 minutes from Atenas downtown, this gorgeous 1.4 hectares property has been legally segregated into 12 lots, each one offered at \$115.000. The property is completely flat and suitable to build your custom dream home! Each lot has access to public services, including water and electricity. Some of them have amazing mountain and valley views. The size of each lot varies; while the largest measures 2.444 square meters, the smallest measures 1.525 square meters. Just on the market so you still can choose your favorite lot!