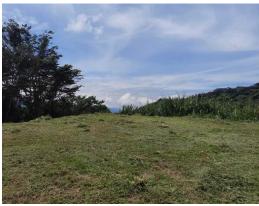

## **Property Description**

¡This beautiful flat lot is ideal for a commercial business! Strategically located 5km from downtown, in front of one of the busiest streets in Atenas. Furthermore, the property has already access to public services, including water and electricity. The property measures 3.000 square meters; the perfect size to build a restaurant, a cafe, or perhaps a furniture store. The property enjoys espectacular views and is offered at \$175.000.