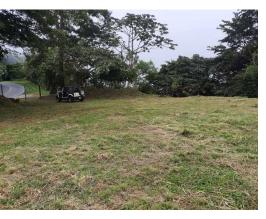

## **Property Description**

¡This beautiful flat lot is ideal for a commercial business! Strategically located 5km from downtown, in front of one of the busiest streets in Atenas. Furthermore, the property has already access to public services, including water and electricity. The property measures 3.000 square meters; the perfect size to build a restaurant, a cafe, or perhaps a furniture store. The property enjoys espectacular views and is offered at \$175.000.