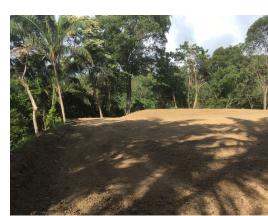

## **Property Description**

Finca Tarantela is a community of homes nestled in the valley surrounding the Tarantela river, just 5 minutes from Samara. Section F of this community has just opened and includes 8 lots, each over 5,000 m2 with building platforms a minimum size of 500 m2. All lots in Section F have access to all services (electricity, water), and municipal permits are up to date. Due its geographical layout, future owners will enjoy beautiful jungle and valley views, quick access from the main road, proximity to the community of Samara and the beach (in less than 5 minutes of driving) and above all, absolute privacy and tranquility. Details of these new lots are below: Total surface Platform surface Price F1 11.000 m2 1.322 m2 \$ 239.000F2 5.300 m2 665 m2 \$ 160.