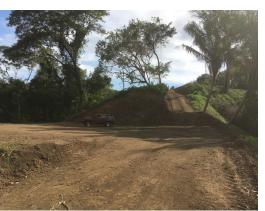

## **Property Description**

Finca Tarantela is a community of homes nestled in the valley surrounding the Tarantela river, just 5 minutes from Samara. Section F of this community has just opened and includes 8 lots, each over 5,000 m2 with building platforms a minimum size of 500 m2. All lots in Section F have access to all services (electricity, water), and municipal permits are up to date. Due its geographical layout, future owners will enjoy beautiful jungle and valley views, quick access from the main road, proximity to the community of Samara and the beach (in less than 5 minutes of driving) and above all, absolute privacy and tranquility. Details of these new lots are below: Total surface Platform surface Price F1 11.000 m2 1.322 m2 \$ 239.000F2 5.300 m2 665 m2 \$ 160.