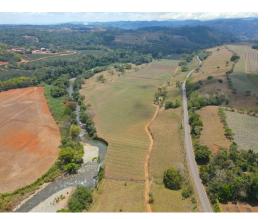

## **Property Description**

92 Acres of land located in Peñas Blancas of Pérez Zeledón, On a global scale, the land is becoming a scarce resource; the purchase of productive farmland will enable you to own a stake in the global food supply chain. This beautiful farm is surrounded by Peñas Blancas river, the Coopeagri production factory, and the Interamerican Highway. 14 Hectares have been used to produce sugar cane, the rest have been used for cattle, and can be exploited for rice or pineapple production. The farm produces approximately 9,000 tons of sugar cane per year and could hold up to 50 cattle. There is a contract with Ingenio Coopeagri meaning all the production is sold to them. Most of the water for irrigation purposes is obtained from the river. The property has big potential because of its great location. The Peñas Blancas River runs alongside the property, its capacity for irrigation purposes is not limited, water is more abundant in the rainy season, six months between June and November of each year.