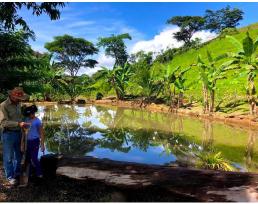

## **Property Description**

92 Acres of land located in Peñas Blancas of Pérez Zeledón, On a global scale, the land is becoming a scarce resource; the purchase of productive farmland will enable you to own a stake in the global food supply chain. This beautiful farm is surrounded by Peñas Blancas river, the Coopeagri production factory, and the Interamerican Highway. 14 Hectares have been used to produce sugar cane, the rest have been used for cattle, and can be exploited for rice or pineapple production. The farm produces approximately 9,000 tons of sugar cane per year and could hold up to 50 cattle. There is a contract with Ingenio Coopeagri meaning all the production is sold to them. Most of the water for irrigation purposes is obtained from the river. The property has big potential because of its great location. The Peñas Blancas River runs alongside the property, its capacity for irrigation purposes is not limited, water is more abundant in the rainy season, six months between June and November of each year.