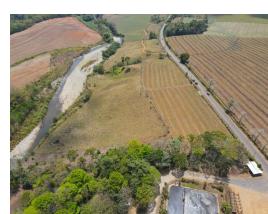

## **Property Description**

92 Acres of land located in Peñas Blancas of Pérez Zeledón, On a global scale, the land is becoming a scarce resource; the purchase of productive farmland will enable you to own a stake in the global food supply chain. This beautiful farm is surrounded by Peñas Blancas river, the Coopeagri production factory, and the Interamerican Highway. 14 Hectares have been used to produce sugar cane, the rest have been used for cattle, and can be exploited for rice or pineapple production. The farm produces approximately 9,000 tons of sugar cane per year and could hold up to 50 cattle. There is a contract with Ingenio Coopeagri meaning all the production is sold to them. Most of the water for irrigation purposes is obtained from the river. The property has big potential because of its great location. The Peñas Blancas River runs alongside the property, its capacity for irrigation purposes is not limited, water is more abundant in the rainy season, six months between June and November of each year.