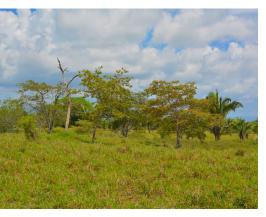

## **Property Description**

292.6 Acres, Finca Macho Monte. 90% usable land. This property is made up of rolling hills that rise gently above the coastal plains. Providing wide open views looking out to the Pacific Ocean. Also views looking east over the Terraba river basin, connecting mangroves and the town of Palmar Norte. There are several springs that originate from the property. A groundwater study has been completed and is available. Electricity is available at the paved coastal highway just 1 kilometer away. It's just 3 kilometers to the town center of Cortez and 7 kilometers to the airport at Palmar Sur. Just 20 minutes drive to the local beaches in the Ojochal area. 36 lots have been surveyed out and are ready for registration and sale. Much of the infrastructure work has been completed with over 2 kilometers of rocked roads and drainage. This is an ideal location for the equestrian with several kilometers of trails on the property and connecting trails and roads into the local mountains.