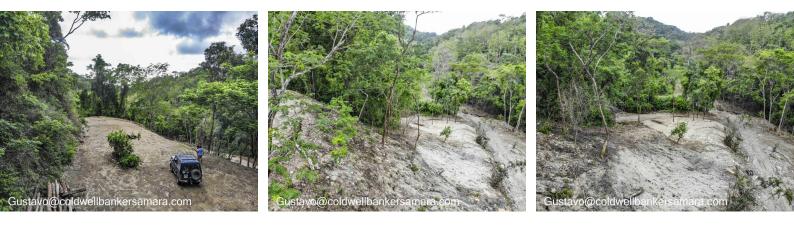

## **Property Description**

Lot del Bosquet #31 is a 5,000m2 terraced lot that is easily accessible and ready for construction (it has access to water and other public services). The lot has three terraces on different levels, all of them with views of the jungle and mountains of the surrounding valley. Surrounded by nature, but just a 5 minute drive to Samara, this is the perfect place to build your dream home. Your privacy and security are guaranteed due to the private access it has, which connects you directly to the main road of the Tarantela finca housing project. The adjacent lot is currently also for sale, which means you will get a better price if you decide to buy both of them. This is a golden opportunity that you should not miss, for visits, video tours and more information contact us today!