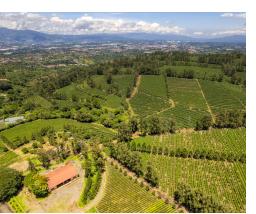

## **Property Description**

Large Coffee Farm Estate with operational Coffee Mill and Luxury Estate size home and incredible amount of infrastructure. Aside from the agricultural value of this property with operational mill, the property lends itself to mixed use Commercial/Hotel and residential, due to the location within 25 minutes to the international airport Juan Santa Maria and the amazing views! These farms are located in the heights of the northeast part of the Central Valley offering amazing views of the entire metropolitan areas to include cities of San José, Heredia and Alajuela. Las Marías is made up of two farms that total 300 net hectares (741.316 acres) of coffee (Zetillal 200 hectares and Guarari 100). The total area of 22 the farms is 381 hectares (941.472 acres). Their altitude ranges from 1200 meters above sea level to 1700 meters above sea level. These altitudes, the prevalence of volcanic soils as well as the cultivated varieties allow the production of excellent quality coffees, conforming the type known as Strictly Hard Bean.