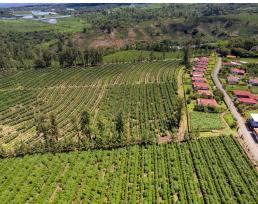

## **Property Description**

Large Coffee Farm Estate with operational Coffee Mill and Luxury Estate size home and incredible amount of infrastructure. Aside from the agricultural value of this property with operational mill, the property lends itself to mixed use Commercial/Hotel and residential, due to the location within 25 minutes to the international airport Juan Santa Maria and the amazing views! These farms are located in the heights of the northeast part of the Central Valley offering amazing views of the entire metropolitan areas to include cities of San José, Heredia and Alajuela. Las Marías is made up of two farms that total 300 net hectares (741.316 acres) of coffee (Zetillal 200 hectares and Guarari 100). The total area of 22 the farms is 381 hectares (941.472 acres). Their altitude ranges from 1200 meters above sea level to 1700 meters above sea level. These altitudes, the prevalence of volcanic soils as well as the cultivated varieties allow the production of excellent quality coffees, conforming the type known as Strictly Hard Bean.