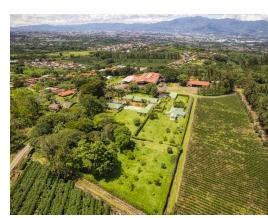

## **Property Description**

Large Coffee Farm Estate with operational Coffee Mill and Luxury Estate size home and incredible amount of infrastructure. Aside from the agricultural value of this property with operational mill, the property lends itself to mixed use Commercial/Hotel and residential, due to the location within 25 minutes to the international airport Juan Santa Maria and the amazing views! These farms are located in the heights of the northeast part of the Central Valley offering amazing views of the entire metropolitan areas to include cities of San José, Heredia and Alajuela. Las Marías is made up of two farms that total 300 net hectares (741.316 acres) of coffee (Zetillal 200 hectares and Guarari 100). The total area of 22 the farms is 381 hectares (941.472 acres). Their altitude ranges from 1200 meters above sea level to 1700 meters above sea level. These altitudes, the prevalence of volcanic soils as well as the cultivated varieties allow the production of excellent quality coffees, conforming the type known as Strictly Hard Bean.