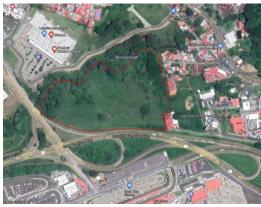

## **Property Description**

This 13.58 acre property is located adjacent to a Walmart Supercenter and Juan Santamaria International Airport and ison the intersection of Rt 1 and Radial Francisco Orlich. Within the general area is one of the largest malls in Central America, a Courtyard by Marriott, and San Rafael Hospital. Total Area 54.646,00m of which around 275 meters is highway frontage.