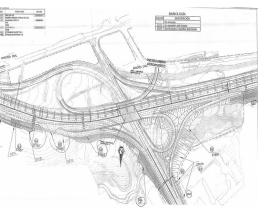

## **Property Description**

This 13.58 acre property is located adjacent to a Walmart Supercenter and Juan Santamaria International Airport and ison the intersection of Rt 1 and Radial Francisco Orlich. Within the general area is one of the largest malls in Central America, a Courtyard by Marriott, and San Rafael Hospital. Total Area 54.646,00m of which around 275 meters is highway frontage.