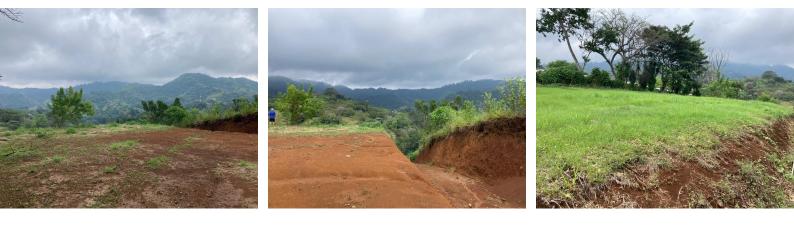

## **Property Description**

Nice lot of 2484 square meters, this property is located just 8 minutes from downtown, has water and electricity already installed, has an excellent view of the mountains, the property is completely flat, has an electric gate which makes make it even more private. Also there is an opportunity to buy the adjoining lot and add many other possibilities for development.