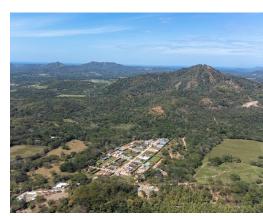

## 12 Ha (29 Acres) Loma Verde 15 minutes to Playa Tamarindo

\$850,000

♥ Tamarindo, Guanacaste

Property Type: Land • Size: 117,359 SQ M •

- Status: Active/Published
- Close To Schools
- Commercial
- Investment Opportunities
- Acreage
- Close To Shops
- Development Farm
- Mountain Properties
- Close To Golf
- Close To Transport
- Equestrian
- Mountain View

## **Property Description**

The virtues of this property are its size, usability, views, location and overall beauty. Size: 12 HECTS / 29 ACRES makes it appropriate for those that want a buffer around them. You are well into the property there - no neighbors nearby to wake you up with loud music, or barking dogs in the middle of the night. Usability: The land is rolling and mostly usable, making it a strong option for those looking for a retreat, community, family-compound, fruit/vegetable/herb producing farm etc. There are numerous potential building sites, and the usability of most of the 29 acres makes for a blank slate of creativity for the buyer. Views: Vast and sweeping overlooking to the large valley, the valley views alone are inspiring, Add to this the view out to the Pacific Ocean, which can be seen on the highest point of the mountain, you can pick your best options of view. The sunsets over the ocean are spectacular.