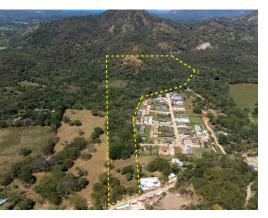

## 12 Ha (29 Acres) Loma Verde 15 minutes to Playa Tamarindo

\$850,000

♥ Tamarindo, Guanacaste

Property Type: Land • Size: 117,359 SQ M •

- Status: Active/Published
- Close To Schools
- Commercial
- Investment Opportunities
- Acreage
- Close To Shops
- Development Farm
- Mountain Properties
- Close To Golf
- Close To Transport
- Equestrian
- Mountain View

## **Property Description**

The virtues of this property are its size, usability, views, location and overall beauty. Size: 12 HECTS / 29 ACRES makes it appropriate for those that want a buffer around them. You are well into the property there - no neighbors nearby to wake you up with loud music, or barking dogs in the middle of the night. Usability: The land is rolling and mostly usable, making it a strong option for those looking for a retreat, community, family-compound, fruit/vegetable/herb producing farm etc. There are numerous potential building sites, and the usability of most of the 29 acres makes for a blank slate of creativity for the buyer. Views: Vast and sweeping overlooking to the large valley, the valley views alone are inspiring, Add to this the view out to the Pacific Ocean, which can be seen on the highest point of the mountain, you can pick your best options of view. The sunsets over the ocean are spectacular.