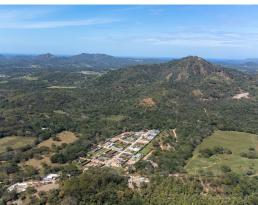

## 12 Ha (29 Acres) Loma Verde 15 minutes to Playa Tamarindo

\$850,000

♥ Tamarindo, Guanacaste

Property Type: Land • Size: 117,359 SQ M •

- Status: Active/Published
- Close To Schools
- Commercial
- Investment Opportunities
- Acreage
- Close To Shops
- Development Farm
- Mountain Properties
- Close To Golf
- Close To Transport
- Equestrian
- Mountain View

## **Property Description**

The virtues of this property are its size, usability, views, location and overall beauty. Size: 12 HECTS / 29 ACRES makes it appropriate for those that want a buffer around them. You are well into the property there - no neighbors nearby to wake you up with loud music, or barking dogs in the middle of the night. Usability: The land is rolling and mostly usable, making it a strong option for those looking for a retreat, community, family-compound, fruit/vegetable/herb producing farm etc. There are numerous potential building sites, and the usability of most of the 29 acres makes for a blank slate of creativity for the buyer. Views: Vast and sweeping overlooking to the large valley, the valley views alone are inspiring, Add to this the view out to the Pacific Ocean, which can be seen on the highest point of the mountain, you can pick your best options of view. The sunsets over the ocean are spectacular.