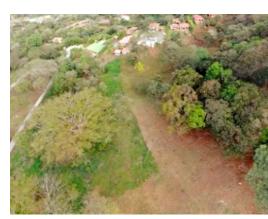

## 7.000 M2 Lot with Mountains and City Views

\$225,000

Atenas, Alajuela

Property Type: Land • Size: 7,000 SQ M •

- Status: Active/Published
- Close To Shops

- City Views
- Close To Transport
- Close To Schools
- Mountain View

## **Property Description**

In search of the perfect property to build your dream home? If location, size and views are on top of your 'Needs and Wants' list, then this 7.000 square meters lot is the one for you! To start with, this amazing property is conveniently located in a new luxury and peacefully gated community just a few minutes from shops, schools and entertainment. You will be completely mesmerized by the panoramic mountain and exceptional view over the city. This could be truly they perfect property for a rental business. It already has a flat building spot for start building. The property come with water and electra. Don't hesitate to ask for more details!