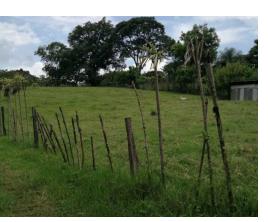

## **Property Description**

Beautiful Land.-Excellent location just 250 meters from Maxi Pali and 1.3 km from the center of Athens.-7480 m2 with 100% usable topography!-Ideal for development of Quinta or Bodegas-Quick access to the commercial area, study centers in the city and Route 27 San José Caldera.-Surrounded by a lot of nature and a super quiet place to rest without taking you away from the comforts of the city.-Availability of public services.-Public lighting throughout the front of the property.-Use of land for Housing and Warehouse. Price 25,000 x m2