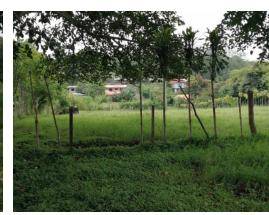

## **Property Description**

Beautiful Land.-Excellent location just 250 meters from Maxi Pali and 1.3 km from the center of Athens.-7480 m2 with 100% usable topography!-Ideal for development of Quinta or Bodegas-Quick access to the commercial area, study centers in the city and Route 27 San José Caldera.-Surrounded by a lot of nature and a super quiet place to rest without taking you away from the comforts of the city.-Availability of public services.-Public lighting throughout the front of the property.-Use of land for Housing and Warehouse. Price 25,000 x m2