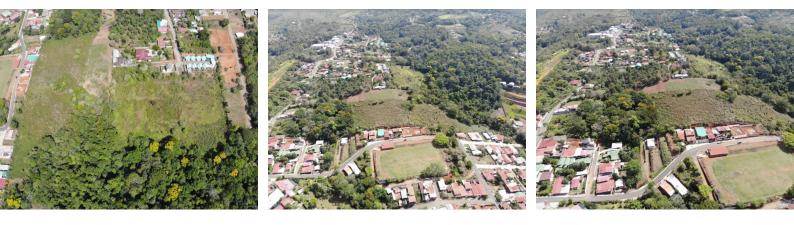

## **Property Description**

HIDDEN GEM IN THE HEART OF SAN ISIDRO! If you are looking for a development opportunity in San Isidro de el General this may be the property for you. With over 91, 708 m2 it's ideally located only 5 minutes from downtown San Isidro, 200 meters from the National University, and located on the main road to Chirripó national park. Appx. 50% of the property is flat pasture perfect for a housing development and the other 50% is forest which could be used as a private park. It has 2 public accesses, access to public services and would be suitable for a gated community, university housing and other developments. The entire lot can be purchased or there is an option to sever and buy half the parcel.