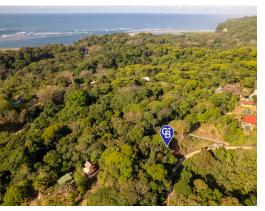

## 1.6 acre Residential & Commercial MNTN View Lot in Ojochal

\$150,000

**♀**Ojochal, Puntarenas

Property Type: Land • Size: 6,612 SQ M •

- Status: Sale Pending
- Close To Shops
- Mountain View

- Close To Golf
- Close To Transport
- Close To Schools
- Jungle Views

## **Property Description**

You have found the perfect lot! Conveniently located on Calle Soluna in the sought after town of Ojochal. No 4-wheeldrive is needed & you are minutes from everything!! The vibrant center is just a few minutes down the road where you will find all of your needs. Beach, restaurants, convenient necessities, bus stop, etc.......This 1.6 acre, mountain/jungle view lot is zoned for both residential OR commercial. It is set up above the road, giving you stunning, majestic mountain views & privacy. Ojochal is a beautiful town located on the southern Pacific coast of Costa Rica. It is known for its stunning beaches, lush rainforests, and excellent culinary scene. Ojochal has a diverse community of expats and locals, which makes for a vibrant and friendly atmosphere. The town itself has a few grocery stores, restaurants, and a pharmacy, doctors/dentist office, as well as a weekly farmer's market.