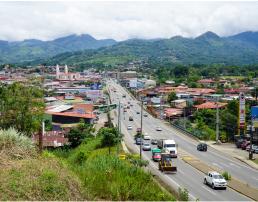

## **Property Description**

This commercial site is 2.43 acres in size, with approximately 80 meters of Pan American highway frontage, and approximately 123 meters of depth. The lot is about 10 city blocks from the Central Park of San Isidro de El General.San Isidro de El General is a city in the canton of Perez Zeledon. The city-proper has around 50,000 residents, while the canton (or county), which is the seventh-largest of Costa Rica's 81 cantons, has around 200,000. The area's regional hospital is located here, as well as the regional airport. It is in every respect the gateway city to Costa Rica's southern zone, one of the country's fastest-growing, yet still pristine, areas. Recent growth developments included the construction of a new Walmart superstore on the outskirts of town. San Isidro's airport has recently undergone renovations as part of a nationwide project to renovate key airports throughout the country.