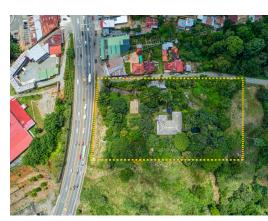

## **Property Description**

This commercial site is 2.43 acres in size, with approximately 80 meters of Pan American highway frontage, and approximately 123 meters of depth. The lot is about 10 city blocks from the Central Park of San Isidro de El General.San Isidro de El General is a city in the canton of Perez Zeledon. The city-proper has around 50,000 residents, while the canton (or county), which is the seventh-largest of Costa Rica's 81 cantons, has around 200,000. The area's regional hospital is located here, as well as the regional airport. It is in every respect the gateway city to Costa Rica's southern zone, one of the country's fastest-growing, yet still pristine, areas. Recent growth developments included the construction of a new Walmart superstore on the outskirts of town. San Isidro's airport has recently undergone renovations as part of a nationwide project to renovate key airports throughout the country.