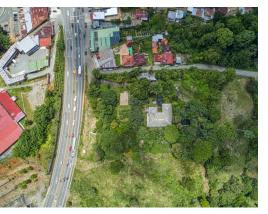

## **Property Description**

This commercial site is 2.43 acres in size, with approximately 80 meters of Pan American highway frontage, and approximately 123 meters of depth. The lot is about 10 city blocks from the Central Park of San Isidro de El General.San Isidro de El General is a city in the canton of Perez Zeledon. The city-proper has around 50,000 residents, while the canton (or county), which is the seventh-largest of Costa Rica's 81 cantons, has around 200,000. The area's regional hospital is located here, as well as the regional airport. It is in every respect the gateway city to Costa Rica's southern zone, one of the country's fastest-growing, yet still pristine, areas. Recent growth developments included the construction of a new Walmart superstore on the outskirts of town. San Isidro's airport has recently undergone renovations as part of a nationwide project to renovate key airports throughout the country.