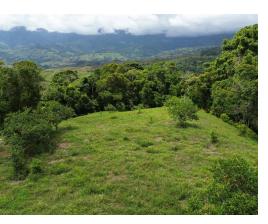

## **Property Description**

Situated in the serene community of Cacao Ridge, Platanillo, this expansive farm offers an idyllic location at the end of a road, renowned for its pleasant climate and friendly inhabitants. Encompassing 10.7 acres, this property presents an exceptional opportunity to create your dream residence, providing an unparalleled level of privacy amidst the vibrant jungle surroundings. Convenient access to water and electricity is available along the road, while the nearest beach, Dominical, can be reached within a short 25-minute drive. Should you desire additional land for development or expansion, this property offers the potential to acquire a total of 40 acres. This ample space allows for the possibility of subdividing the land and creating a charming gated community nestled in the heart of the jungle. Immerse yourself in tranquility as you explore the lush trails within the verdant jungle or savor breathtaking mountain views.