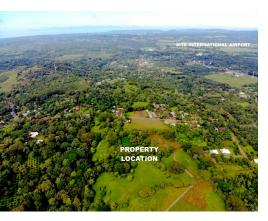

## **Property Description**

Excellent location within close proximity to the new proposed International airport in Orotina. This 252-acre hacienda has gently rolling pasture lands with a mix of secondary and primary forest, and existing internal road infrastructure that is all-weather access throughout the entire farm! There are numerous varieties of hardwoods and fruit trees and consider this one of those well-managed farms that have much character and offer so many possibilities whether you develop into minifarms or residential development, eco-tourism project, boutique bed, and breakfast, or mixed-use with agriculture and other. Location is within minutes to the coast highway and the new toll road leading to the San Jose metropolitan area. Drive time to the nearest beach is 15 minutes, and the metropolitan area of San Jose for approximately 40 minutes. Municipal water and power are available to the frontage of the farm.