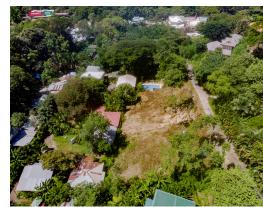

## Commercial and/or Residential property only 200 m away from the beautiful beach

\$310,000

Santa Teresa, Puntarenas

Property Type: Land • Size: 706 SQ M •

- Status: Active/Published
- Commercial
- Mountain View

## **Property Description**

Commercial and/or Residential property only 200 meters away from the beautiful beaches of paradise in Santa Teresa. This lot is located in the heart of the town, Playa Carmen, and resides on a public road which means it has the opportunity to be developed up to 75% of its capacity. Within an area that is extremely central and recognized by all who enter the area, this property is perfect for long or short rental houses, hotels, businesses, family houses and more. This space measures 706 m2 and comes from public electrical services and the establishment of water is in process. This is a prime property and would be beneficial to anyone looking to start a new business in the area from zero! An excellent property being sold at a great price. Certainly an opportunity for investment not worth passing up on. Contact the listing agent to schedule an in-person or virtual viewing of the property today!