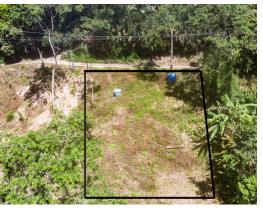

## Commercial and/or Residential property only 200 m away from the beautiful beach

\$310,000

Santa Teresa, Puntarenas

Property Type: Land • Size: 706 SQ M •

- Status: Active/Published
- Commercial
- Mountain View

## **Property Description**

Commercial and/or Residential property only 200 meters away from the beautiful beaches of paradise in Santa Teresa. This lot is located in the heart of the town, Playa Carmen, and resides on a public road which means it has the opportunity to be developed up to 75% of its capacity. Within an area that is extremely central and recognized by all who enter the area, this property is perfect for long or short rental houses, hotels, businesses, family houses and more. This space measures 706 m2 and comes from public electrical services and the establishment of water is in process. This is a prime property and would be beneficial to anyone looking to start a new business in the area from zero! An excellent property being sold at a great price. Certainly an opportunity for investment not worth passing up on. Contact the listing agent to schedule an in-person or virtual viewing of the property today!