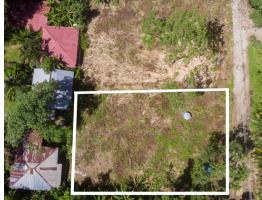

## Commercial and/or Residential property only 200 m away from the beautiful beach

\$310,000

Santa Teresa, Puntarenas

Property Type: Land • Size: 706 SQ M •

- Status: Active/Published
- Commercial
- Mountain View

## **Property Description**

Commercial and/or Residential property only 200 meters away from the beautiful beaches of paradise in Santa Teresa. This lot is located in the heart of the town, Playa Carmen, and resides on a public road which means it has the opportunity to be developed up to 75% of its capacity. Within an area that is extremely central and recognized by all who enter the area, this property is perfect for long or short rental houses, hotels, businesses, family houses and more. This space measures 706 m2 and comes from public electrical services and the establishment of water is in process. This is a prime property and would be beneficial to anyone looking to start a new business in the area from zero! An excellent property being sold at a great price. Certainly an opportunity for investment not worth passing up on. Contact the listing agent to schedule an in-person or virtual viewing of the property today!