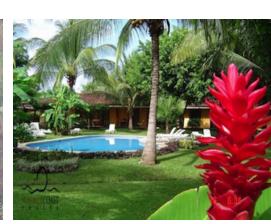

## **Property Description**

A splendid jewel in the exuberant nature of the tropics just 150 meters from Playa Potrero,3 km north of Flamingo, Santa Cruz, Guanacaste. Lot size 5,400 m2// 58.104 sq ft and 1.025 m2 // 11.029 sq ft of constructed area including:2 Apartments for 4 people each. Apartments are suitable for small groups or for long term stays. With a full kitchen you can make this your home away from home. 2 Suites 3 bedroom each. For a larger place to stay without breaking the budget. 1 Villas 6 people total. Villas are a great alternative for smaller groups. Recommended for up to four guests.4 Standard Rooms. They can accommodate up to four and a continental breakfast is included.1 Administrator Apartment. There is also a built area which consists of two villas and six apartments already sold and that are managed by the hotel. All buildings are high quality, with floors and Italian tiles, ceiling and craftsmanship in wood of Pochote and Clay tile, rooms, villas and apartments are equipped with hot water.