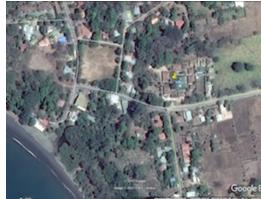

## **Property Description**

A splendid jewel in the exuberant nature of the tropics just 150 meters from Playa Potrero,3 km north of Flamingo, Santa Cruz, Guanacaste. Lot size 5,400 m2// 58.104 sq ft and 1.025 m2 // 11.029 sq ft of constructed area including:2 Apartments for 4 people each. Apartments are suitable for small groups or for long term stays. With a full kitchen you can make this your home away from home. 2 Suites 3 bedroom each. For a larger place to stay without breaking the budget. 1 Villas 6 people total. Villas are a great alternative for smaller groups. Recommended for up to four guests.4 Standard Rooms. They can accommodate up to four and a continental breakfast is included.1 Administrator Apartment. There is also a built area which consists of two villas and six apartments already sold and that are managed by the hotel. All buildings are high quality, with floors and Italian tiles, ceiling and craftsmanship in wood of Pochote and Clay tile, rooms, villas and apartments are equipped with hot water.