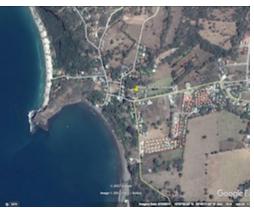

## **Property Description**

A splendid jewel in the exuberant nature of the tropics just 150 meters from Playa Potrero,3 km north of Flamingo, Santa Cruz, Guanacaste. Lot size 5,400 m2// 58.104 sq ft and 1.025 m2 // 11.029 sq ft of constructed area including:2 Apartments for 4 people each. Apartments are suitable for small groups or for long term stays. With a full kitchen you can make this your home away from home. 2 Suites 3 bedroom each. For a larger place to stay without breaking the budget. 1 Villas 6 people total. Villas are a great alternative for smaller groups. Recommended for up to four guests.4 Standard Rooms. They can accommodate up to four and a continental breakfast is included.1 Administrator Apartment. There is also a built area which consists of two villas and six apartments already sold and that are managed by the hotel. All buildings are high quality, with floors and Italian tiles, ceiling and craftsmanship in wood of Pochote and Clay tile, rooms, villas and apartments are equipped with hot water.