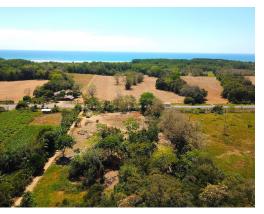

## **Property Description**

This Commercial Property is located 6 minutes North from Dominical and 20 Minutes South from Quepos. The total property measures 3.7 acres and the seller is open to adding more area to this current offering of \$100k for 1.2 acres. The property borders Highway 34 and it's all flat and usable. Another key point is that is literally 5 minutes to Playa Linda Beach in Matapalo. Inquire for more details. Seller also looking for a Partner to develop this commercial property. Owner Financing Available!!