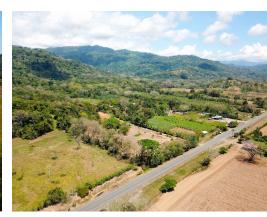

## **Property Description**

This Commercial Property is located 6 minutes North from Dominical and 20 Minutes South from Quepos. The total property measures 3.7 acres and the seller is open to adding more area to this current offering of \$100k for 1.2 acres. The property borders Highway 34 and it's all flat and usable. Another key point is that is literally 5 minutes to Playa Linda Beach in Matapalo. Inquire for more details. Seller also looking for a Partner to develop this commercial property. Owner Financing Available!!