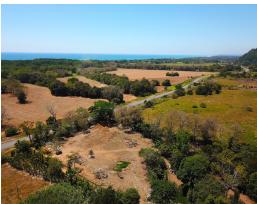

## **Property Description**

This Commercial Property is located 6 minutes North from Dominical and 20 Minutes South from Quepos. The total property measures 3.7 acres and the seller is open to adding more area to this current offering of \$100k for 1.2 acres. The property borders Highway 34 and it's all flat and usable. Another key point is that is literally 5 minutes to Playa Linda Beach in Matapalo. Inquire for more details. Seller also looking for a Partner to develop this commercial property. Owner Financing Available!!