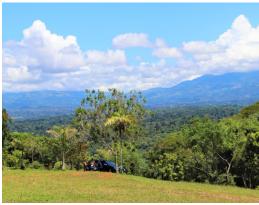

## **Property Description**

This property of 1 hectare and 4757 square meters has a breathtaking 180-degree view of the Cordillera de Salamanca mountain range, the town of Altagracia, and the city of San Isidro. It has ample building space and slopes gently down to a stream that runs year-round. This breezy property has a variety of fruit trees such as guanabana, lychees, and mango and also can be visited by over 180 different bird species in the area. It's 25 minutes from San Isidro, 45 minutes from Chirripo national park, 5 minutes from the small town of San Francisco, and 1 hour and 15 minutes from Dominical beach. It's the perfect location for nature lovers to retreat and rejuvenate. The price is very attractive given the location, accessibility, and flexible development potential of the land.