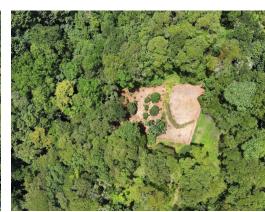

## **Property Description**

This half acre lot is located in the mountains of Platanillo, 20 minutes to Dominical beach and 10 minutes to Tinamastes. From the paved road to the lot is only a 500 meter drive on a 2WD road, very quiet and friendly neighborhood comprised of locals and expats. The Rectangular shape of the property has the building site cleared and ready for you start building with a gorgeous view of the lush tropical forest and the Tinamastes mountain range in the distance. In the lower part of the property is additional room for a small cabina or studio, the rest of the land is planted with fruit trees (mango, mamon, avocado, water apple, jack fruit, bananas and coconut) and primary forest all the way down to the creek. This property has everything to start a life in the mountains of the south pacific of Costa Rica.