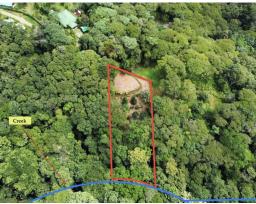

## **Property Description**

This half acre lot is located in the mountains of Platanillo, 20 minutes to Dominical beach and 10 minutes to Tinamastes. From the paved road to the lot is only a 500 meter drive on a 2WD road, very quiet and friendly neighborhood comprised of locals and expats. The Rectangular shape of the property has the building site cleared and ready for you start building with a gorgeous view of the lush tropical forest and the Tinamastes mountain range in the distance. In the lower part of the property is additional room for a small cabina or studio, the rest of the land is planted with fruit trees (mango, mamon, avocado, water apple, jack fruit, bananas and coconut) and primary forest all the way down to the creek. This property has everything to start a life in the mountains of the south pacific of Costa Rica.