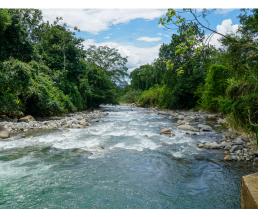

## **Property Description**

The farm is composed of 561.4481 Acres of land, at only 15 minutes away from the Interamericana Highway, at the bridge over "La Union" river. Public transportation stops by the front of the main entrance of the Property. There are two entrances: the main one through San Pedro, and a secondary Access by Cajon. There are public services: electricity, telephone service and internet. The entire farm has gravel covered roads, that permit cars, trucks and agricultural machinery to move around easily. The farm has a very manageable topography, with small areas with steep inclinations. The farm possesses large amounts of water for many different uses: - San Pedro River (goes through the farm)– Quebrada "La Portalona" – Quebrada "Agua Buena"– Quebrada "El Guaro" – Quebrada "El Cacao"– Quebrada "Tambor" – Quebrada "Cherenga" – Artificial arm of San Pedro River – Artificially made lagoon, of about 4.