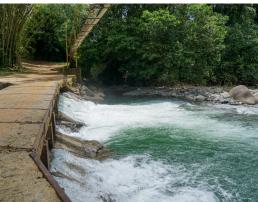

## **Property Description**

The farm is composed of 561.4481 Acres of land, at only 15 minutes away from the Interamericana Highway, at the bridge over "La Union" river. Public transportation stops by the front of the main entrance of the Property. There are two entrances: the main one through San Pedro, and a secondary Access by Cajon. There are public services: electricity, telephone service and internet. The entire farm has gravel covered roads, that permit cars, trucks and agricultural machinery to move around easily. The farm has a very manageable topography, with small areas with steep inclinations. The farm possesses large amounts of water for many different uses: - San Pedro River (goes through the farm)– Quebrada "La Portalona" – Quebrada "Agua Buena"– Quebrada "El Guaro" – Quebrada "El Cacao"– Quebrada "Tambor" – Quebrada "Cherenga" – Artificial arm of San Pedro River – Artificially made lagoon, of about 4.