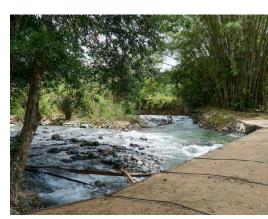

## **Property Description**

The farm is composed of 561.4481 Acres of land, at only 15 minutes away from the Interamericana Highway, at the bridge over "La Union" river. Public transportation stops by the front of the main entrance of the Property. There are two entrances: the main one through San Pedro, and a secondary Access by Cajon. There are public services: electricity, telephone service and internet. The entire farm has gravel covered roads, that permit cars, trucks and agricultural machinery to move around easily. The farm has a very manageable topography, with small areas with steep inclinations. The farm possesses large amounts of water for many different uses: - San Pedro River (goes through the farm)– Quebrada "La Portalona" – Quebrada "Agua Buena"– Quebrada "El Guaro" – Quebrada "El Cacao"– Quebrada "Tambor" – Quebrada "Cherenga" – Artificial arm of San Pedro River – Artificially made lagoon, of about 4.