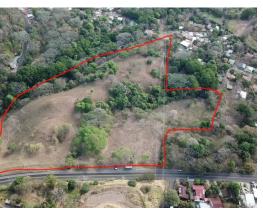

## Ideal location for an investment in one of the best areas of Atenas.

\$2,100,000

♀ Atenas, Alajuela

Property Type: Land • Size: 62,126 SQ M •

- Status: Active/Published
- Investment Opportunities
- Acreage

## **Property Description**

This property is strategically located just one minute from Route 27, 2 minutes from the center of Atenas, with street frontage on both Radial Atenas and Calle 720. In addition to having basic services, there is spring water access on the property. This property will sell quickly! Contact Mauricio today to set up your showing!